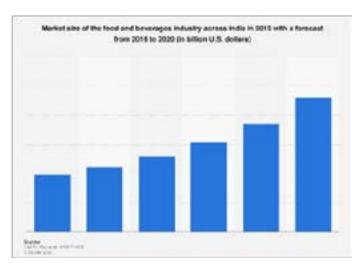

#### **Graphical Representation of Market Analysis:**

Wholesome investigation is alluded to as the overall examination of the nearness of healthful substance inside the food and consumable items. It gives examination of

food quality and security and is utilized broadly in menu naming and healthful actuality marking. Nourishing investigation is principally determined by different strategies, for example, database examination, research center investigation, programming investigation, online sustenance examination, and turnkey sustenance investigation. It by and large remembers information for vitality, the nearness of small scale supplements, macronutrients, sugars, proteins, fats, minerals and nutrients alongside other minor components. Healthful investigation advertise is assessed to be esteemed at USD 4.04 Billion out of 2017, and is anticipated to reach USD 5.99 Billion by 2022, at a CAGR of 8.2% from 2017 to 2022. The target of this examination is to characterize, portion, and undertaking the size of the market based on boundary, item type, goal, and district, and to give point by point data about the pivotal components impacting market elements (drivers, limitations, openings, and industry-explicit difficulties). The market openings and serious scene of market pioneers are likewise read for the partners. Serious improvements, for example, new help dispatches, developments, acquisitions, and ventures are likewise included.